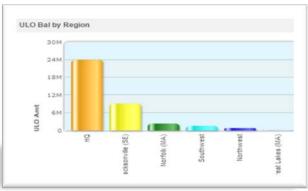

crucial research and analysis tool to expedite TAR/OVR list processing in the CSTAR module and FIAR sample testing in the SOLAR module.

## What exactly do I buy?

teleSCOPE is a one year product offering accessed directly through your web browser. There is no hardware or software to buy. You will also have access to a dedicated functional and technical **service desk**. You will be virtually connected to a specialized team of analysts prepared to answer any and all of your questions.

# tele SCOPE Will:

- House your disparate authoritative data in one place
- Provide insight into various business areas through dashboards and reports
- Identify abnormal conditions and potential risk areas by interpreting data patterns and calculations
- Help support TAR/OVR, FIAR, and budget execution





Contact us to learn more and to see teleSCOPE in action!