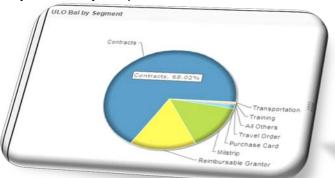

a crucial research and analysis tool to expedite TAR/OVR list processing in the CSTAR module and FIAR sample testing in the SOLAR module.

## What exactly do I buy?

teleSCOPE is a one year product offering accessed directly through your web browser. There is no hardware or software to buy. You will also have access to a dedicated functional and technical **service desk**. You will be virtually connected to a specialized team of analysts prepared to answer any and all of your questions.

# tele SCOPE Will:

- House your disparate authoritative data in one place
- Provide insight into various business areas through dashboards and reports
- Identify abnormal conditions and potential risk areas by interpreting data patterns and calculations
- Help support TAR/OVR, FIAR, and budget execution





Contact us to learn more and to see teleSCOPE in action!