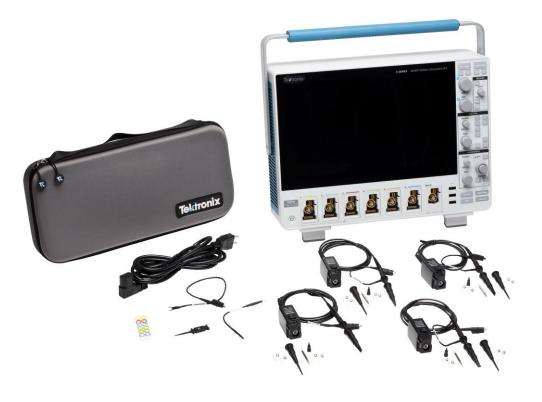

## 4 Series MSO Mixed Signal Oscilloscope

**INCLUDED PROBES AND ACCESSORIES** 

- Four low-capacitance 10X passive probes
  - 200 MHz models: TPP0250 250 MHz probes
  - 350 MHz, 500 MHz, 1 GHz or 1.5 GHz models: TPP0500B 500 MHz probes
- · Probe accessory kit
- Installation and safety manual in English,
  Japanese, and Simplified Chinese (not shown)
- Accessory pouch
- Power cord
- Calibration certificate documenting traceability to National Metrology Institute(s) and ISO9001/ISO17025 quality system registration (not shown)
- 3-year warranty covering all parts and labor on the instrument. 1-year warranty, parts and labor, on included probes