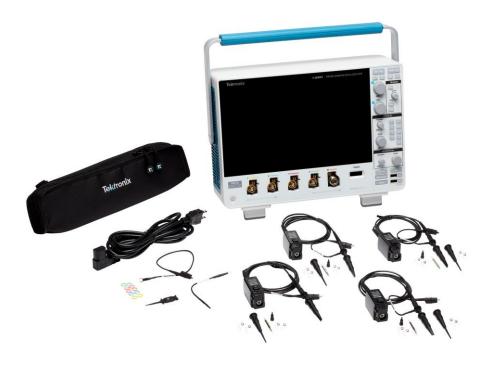

## 3 Series MDO Mixed Signal Oscilloscope

**INCLUDED PROBES AND ACCESSORIES** 

- Four low-capacitance (3.9 pF) 10X passive probes
  - 100 MHz, 200 MHz models: TPP0250 250 MHz probes
  - 350 MHz, 500 MHz, or 1 GHz models: TPP0500B 500 MHz probes
- Probe accessory kit
- Installation and safety manual in English,
  Japanese, and Simplified Chinese (not shown)
- Accessory bag
- Power cord
- Calibration certificate documenting traceability to National Metrology Institute(s) and ISO9001/ISO17025 quality system registration (not shown)
- 3-year warranty covering all parts and labor on the instrument. 1-year warranty, parts and labor, on included probes