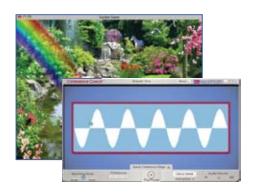

emWave Desktop helps you achieve coherence through simple-to-learn exercises and feedback. Using a pulse sensor plugged into your USB port, emWave Desktop collects and translates HRV (heart rate variability) data into user-friendly graphics. Through co herence techniques, interactive exercises and game play, emWave Desktop helps you bring your heart and mind into a coherent state, building resilience, increasing energy, and promoting focus, mental clarity and emotional balance.

### Included

- · Works on either Mac or PC systems
- · USB module with pulse sensor that attaches to your ear
- Multiple views to watch your heart rhythms change as you move into a state of coherence and resilience
- Interactive games to build and sustain coherence
- · Data storage showing coherence levels for session and history review
- Four challenge levels to help you raise your baseline coherence levels
- Coherence Coach tutorial