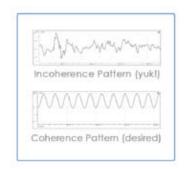

emWave \* Desktop is a scientifically validated hardware/software system that teaches techniques to help you create an optimal state in which the heart, mind and emotions are operating in-sync and balanced. We call this state *coherence*.

emWave Desktop helps you achieve coherence through simple-to-learn exercises and feedback. Using a pulse sensor plugged into your USB port, emWave Desktop collects and translates HRV (heart rate variability) data into user-friendly graphics. Through co herence techniques, interactive exercises and game play, emWave Desktop helps you bring your heart and mind into a coherent state, building resilience, increasing energy, and promoting focus, mental clarity and emotional balance.