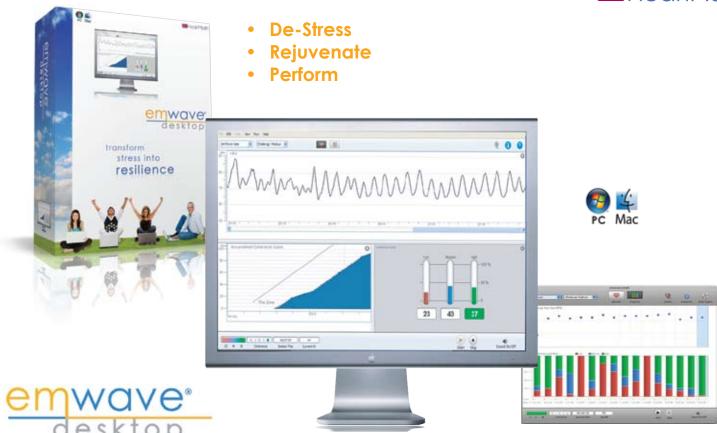

emWave \* Desktop is a scientifically validated hardware/software system that teaches techniques to help you create an optimal state in which the heart, mind and emotions are operating in-sync and balanced. We call this state *coherence*.

emWave Desktop helps you achieve coherence through simple-to-learn exercises and feedback. Using a pulse sensor plugged into your USB port, emWave Desktop collects and translates HRV (heart rate variability) data into user-friendly graphics. Through co herence techniques, interactive exercises and game play, emWave Desktop helps you bring your heart and mind into a coherent state, building resilience, increasing energy, and promoting focus, mental clarity and emotional balance.

### Included

- · Works on either Mac or PC systems
- · USB module with pulse sensor that attaches to your ear
- Multiple views to watch your heart rhythms change as you move into a state of coherence and resilience
- Interactive games to build and sustain coherence
- · Data storage showing coherence levels for session and history review
- Four challenge levels to help you raise your baseline coherence levels
- Coherence Coach tutorial